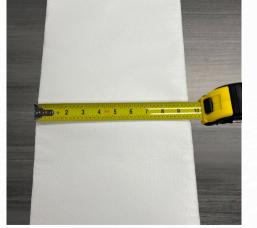

## **DIAMETER MEASUREMENT**

## How to convert between flat width and bag diameter:

**If flat width (FW) is provided:** Diameter = [(FW x 2)/3.14]

**If diameter is provided:** Flat Width= [(Diameter x 3.14)/2]

3.14 = π (pi)

Midwest Filter, LLC • West Chicago, IL 60185 Phone: 847.680.0566 • www.midwestfilter.com