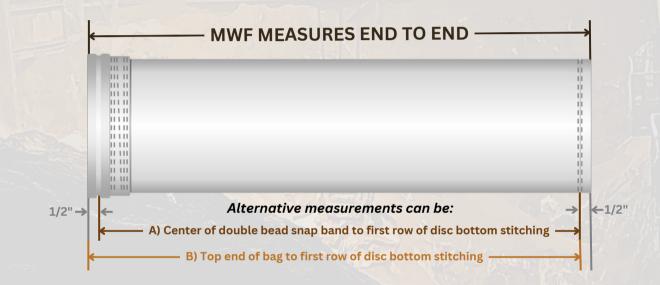

## **DUST BAG MEASURING GUIDE** SNAP BAND TOP LOAD DUST BAG

## **BAG LENGTH MEASUREMENT**

Dimensions of Midwest Filter's dust collector bags are critical for proper installation, effective cleaning, and optimum performance. When requesting and/or receiving a quote from MWF please be aware of standard measurements.